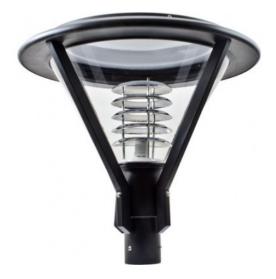

## **INTENDED USE**

The Alcon Lighting 11407 Architectural LED Post Light Fixture is designed to work in building perimeter areas and public spaces to compliment a wide variety of architectural styles. Area Lights provide high light efficiency. Outdoor post lights create a nostalgic atmosphere and are best applied in parking lots, plazas, shopping malls, gardens, roadways, and areas with pedestrian activity.

## FEATURES

Construction: Powder coated cast aluminum post top. Pre-wired with UL listed wire/cable. Finish: Black Listing: ETL Approval Pending

Pole supplied by others