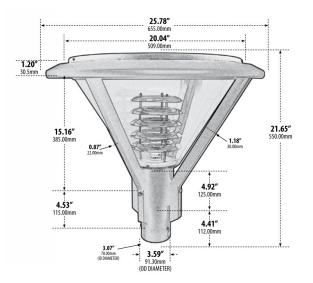

## FEATURES

Construction: Powder coated cast aluminum post top. Pre-wired with UL listed wire/cable. Finish: Black Listing: ETL Approval Pending

Pole supplied by others

## **ORDERING INFORMATION** Example: (11407-16-30K-10R-B-3R)

| Model | Wattage   Lumens   Voltage                                             | Color Temperature                                           | Pole                                                                                                                                               |
|-------|------------------------------------------------------------------------|-------------------------------------------------------------|----------------------------------------------------------------------------------------------------------------------------------------------------|
| 11407 | <ul> <li>16 Watts   1,600 lms</li> <li>30 Watts   2,700 lms</li> </ul> | <ul><li><b>30K</b> 3000K</li><li><b>65K</b> 6500K</li></ul> | Blank         Not Required           10R         10' H 3" D Round           15R         15' H 3.5" D Round           20S         20' H 4" D Square |